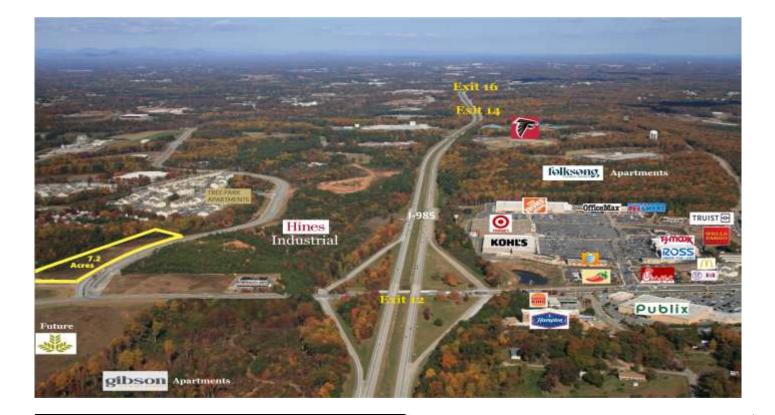

### ABOUT THE PROPERTY

- 7.2 +/- Retail/Commercial Acres for Sale
- City of Flowery Branch -HB (Highway Business) Zoning

#### LOCATION INFORMATION

- I-985 Exit 12
- 7.2 +/- acre tract fronts Thurmon Tanner Pkwy 200 ft from Phil Niekro Blvd/Spout Springs Rd
- Growing Interchange with New Multi-family and Planned Medical office.

#### PRICE

\$2,600,000

Office: 770-967-4625 www.RPG-CRE.com