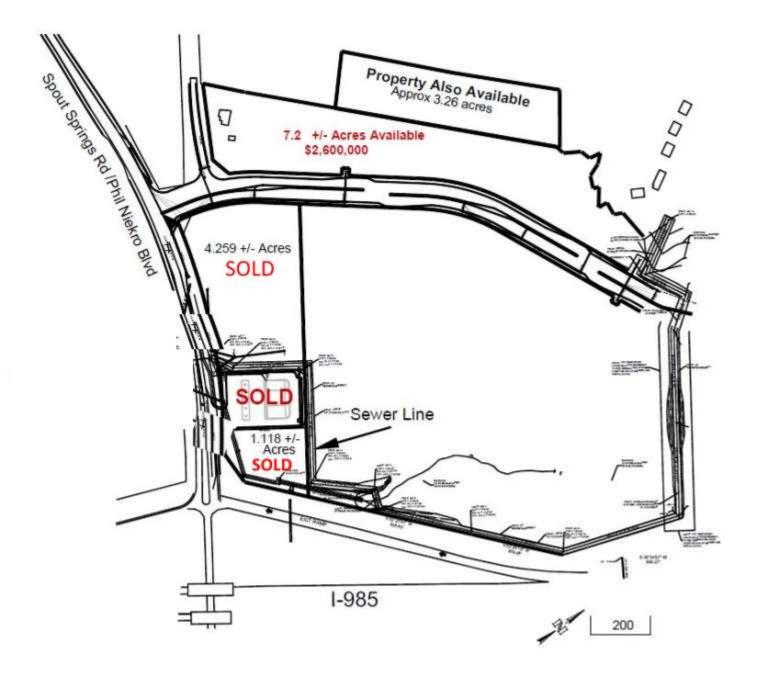

### ABOUT THE PROPERTY

- 7.2 +/- Retail/Commercial Acres for Sale
- City of Flowery Branch -HB (Highway Business) Zoning

#### LOCATION INFORMATION

- I-985 Exit 12
- 7.2 +/- acre tract fronts Thurmon Tanner Pkwy 200 ft from Phil Niekro Blvd/Spout Springs Rd
- Growing Interchange with New Multi-family and Planned Medical office.

#### PRICE

\$2,600,000

Office: 770-967-4625 www.RPG-CRE.com