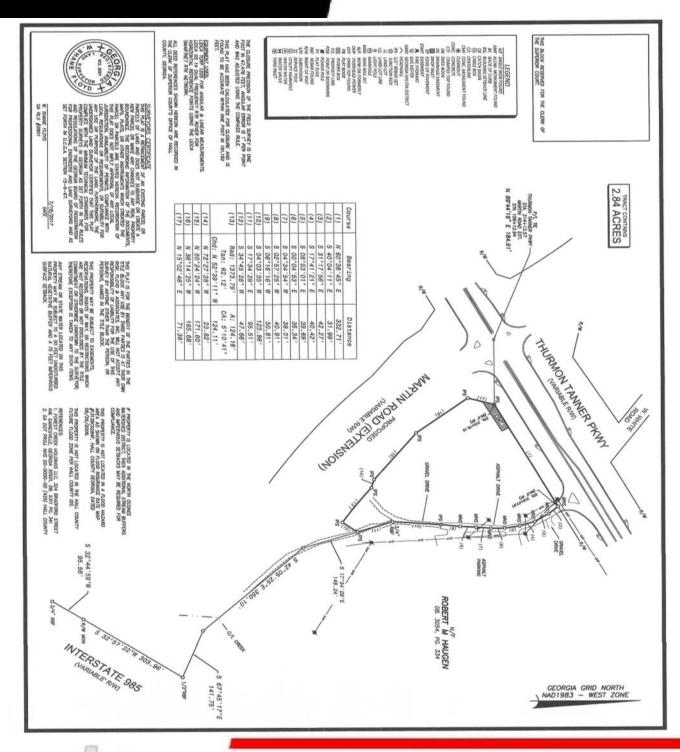

#### ABOUT THE PROPERTY

- 2.84 Acres with level topography in Flowery Branch/ Oakwood
- Zoned C-2 City of Oakwood

## LOCATION INFORMATION

- Lot has frontage on both Thurmon Tanner Pkwy and new Martin Road extension
- Great visibility (less than 1/4 mile) from I-985
- Industrial area with business offices and no restaurants, retail, or hotels in the immediate neighborhood