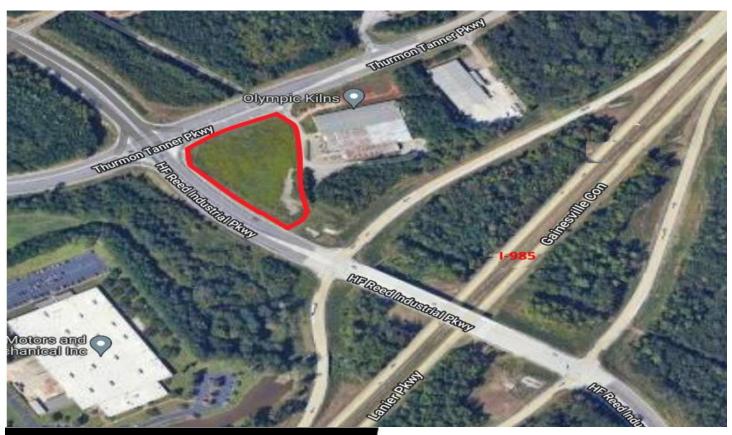

#### ABOUT THE PROPERTY

- 2.84 Acres with level topography in Flowery Branch/ Oakwood
- Zoned C-2 City of Oakwood

#### LOCATION INFORMATION

- At NW corner of Exit 14 on I-985
  (Martin Road extension & Thurmon Tanner Pkwy)
- Near Tanners Creek Business Park, Oakwood South Industrial Park and Thurmon Tanner Business
   Corridor
- Perfect location for hotel, retail, restaurant or office
- Employers in the immediate area include:
   Wrigley's, Bitzer North America, Makita, PPG,
   TestRite, King's Hawaiian, Kubota, ZF and the
   Atlanta Falcons

## LOCATION INFORMATION

- Lot has frontage on both Thurmon Tanner Pkwy and new Martin Road extension
- Great visibility (less than 1/4 mile) from I-985
- Industrial area with business offices and no restaurants, retail, or hotels in the immediate neighborhood