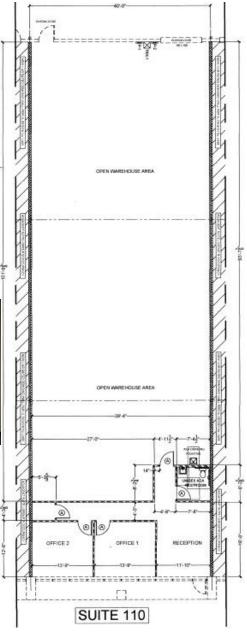

### **SUITE 110**

## **Details**

- 2 Offices, Reception Area, 1 Bathroom
- 1 9' x 10' Dock High Door
- 277/480V 3 Phase Power
- Natural Gas fired warehouse heater
- Fully sprinklered
- Multiple High Speed Internet Providers