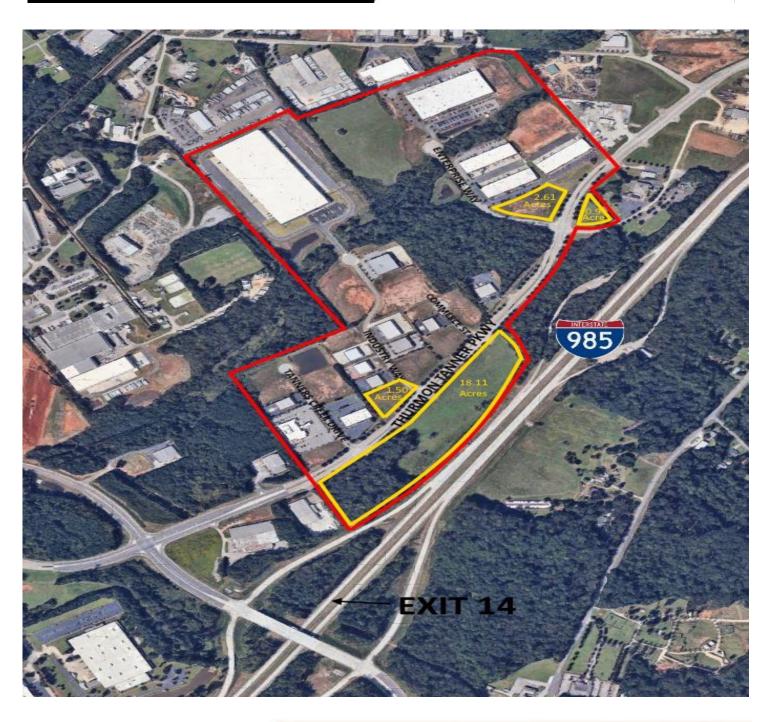

### **ABOUT THE PROPERTY**

- 160 acre mixed use Business Park
- .90 to 18.11 acre lots Office/Flex/Light Industrial/ Retail

#### LOCATION INFORMATION

- Master planned business park with comprehensive protective covenants, extensive landscaping, architectural controls, and all utilities
- Frontage on Thurmon Tanner Pkwy
- Less than 1 mile from I-985 Exit 14

#### **Price Schedule**

The following lots are graded and ideal for Office, Flex and Light Industrial uses (M-1 City of Oakwood):

• 1.5 acres on Thurmon Tanner Parkway at Industry Way— \$315,000/acre

The following lots are ungraded. These lots are ideal for Office, Flex and Light Industrial uses (M-1 City of Oakwood):

- 2.61 acres on Thurmon Tanner Parkway at Enterprise Way— \$315,000/acre
- 0.90 acre, corner-E. side of Thurmon Tanner at Enterprise Way \$315,000/acre

This property is ungraded and ideal for Retail, Office and Showroom uses (M-1 City of Oakwood):

• 18.11 acres, E. side Thurmon Tanner Parkway, div. to 5.0 acres — \$450,000/acre

Radial Property Group, LLC

Office: 770-967-4625 <u>www.RPG-CRE.com</u>